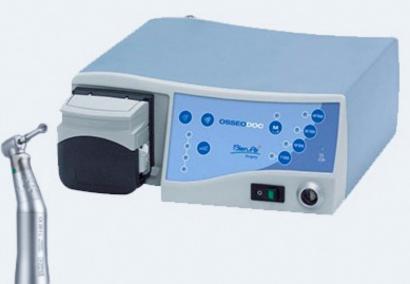

### POWERED DRILL SYSTEMS IN ENT

BIEN AIR MICRO DRILL UNITS

NSK MICRO DRILL UNITS