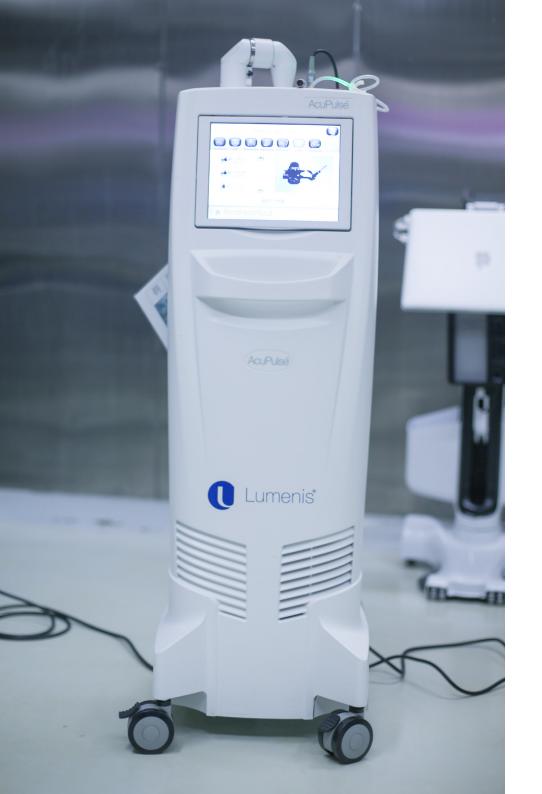

### **LASER IN ENT**

LUMENIS CO2 LASER KTP AURA XP LASER

Stapedotomy

Cholesteatoma surgery

Transoral laryngeal surgeries for malignancy

MLS surgery for Vocal cord lesions