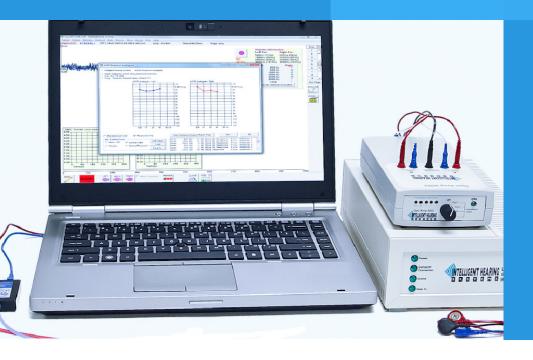

## INTELLIGENT HEARING SYSTEMS (USA): BERA, OAE & ASSR

#### DETERMINATION OF HEARING LEVELS

Brain stem auditory evoked responses
Click evoked ABR
Tone burst ABR
Bone conduction ABR
DPOAE
TEOAE
ASSR