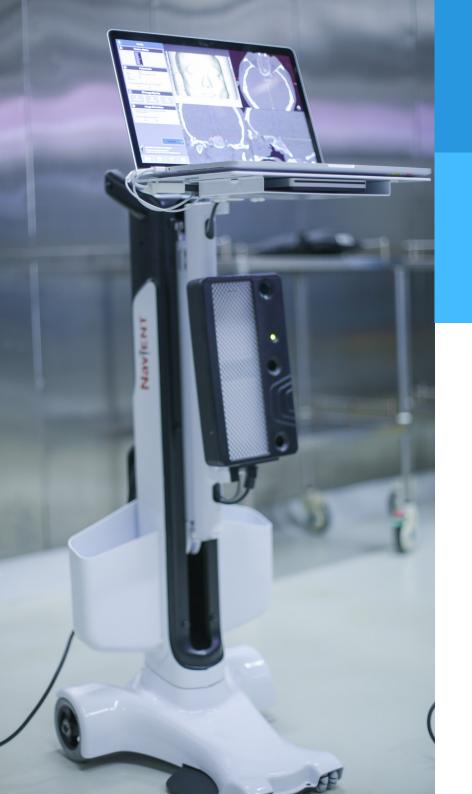

### **CLARONAV NAVIENT NAVIGATION SYSTEM**

Endoscopic Sino-nasal surgeries & Anterior Skull Base surgeries

First in the country, to have installed the Canadian based Claronav navigation system used for high accuracy localising of lesions & tumors in skull base and for ensuring complete removal of benign and malignant lesions in sinonasal and skull base surgeries