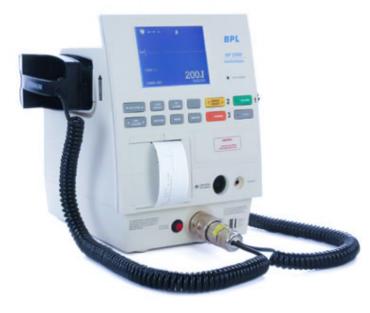

### CRITICAL CARE EQUIPMENT

PHILIPS HEARTSTART XL
DEFIBRILLATOR/MONITOR
SIEMENS VENTILATOR