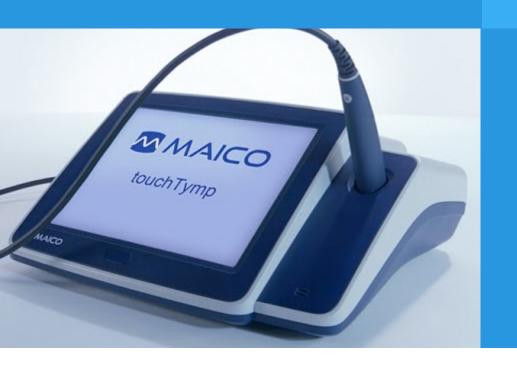

### MAICO TOUCH TYMP MI34

DETERMINATION OF HEARING LEVELS

Tympanometry
Ipsilateral and contralateral stapedial reflexes
Electrically elicited stapedial reflex test (eSRT)