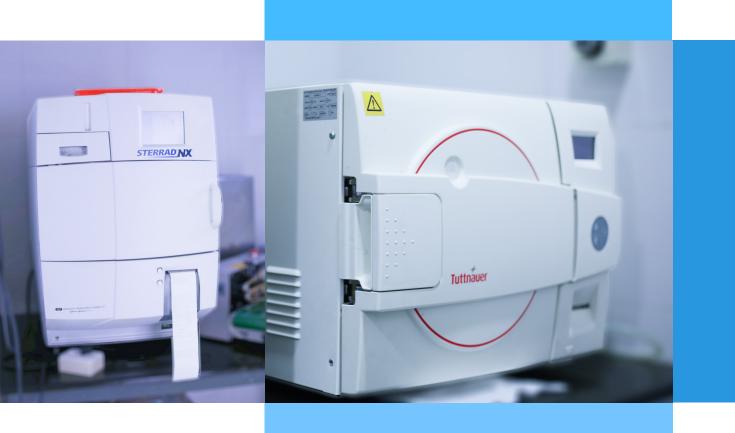

### **MESIARC STERILIZATION**

JOHNSON & JOHNSON PLASMA STERILIZER
TUTTNAUER AUTOCLAVE