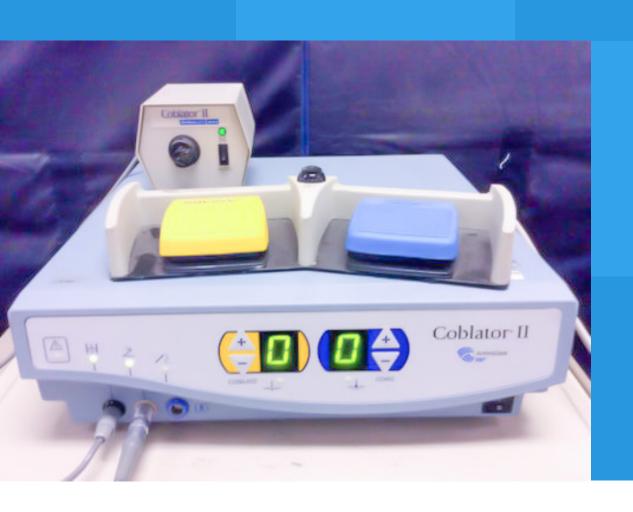

### ARTHROCARE COBLATOR

Adenotonsillectomy Surgeries for snoring Head and neck surgeries Laryngeal surgeries

Blood Less Surgery Early Recovery Minimal Pain