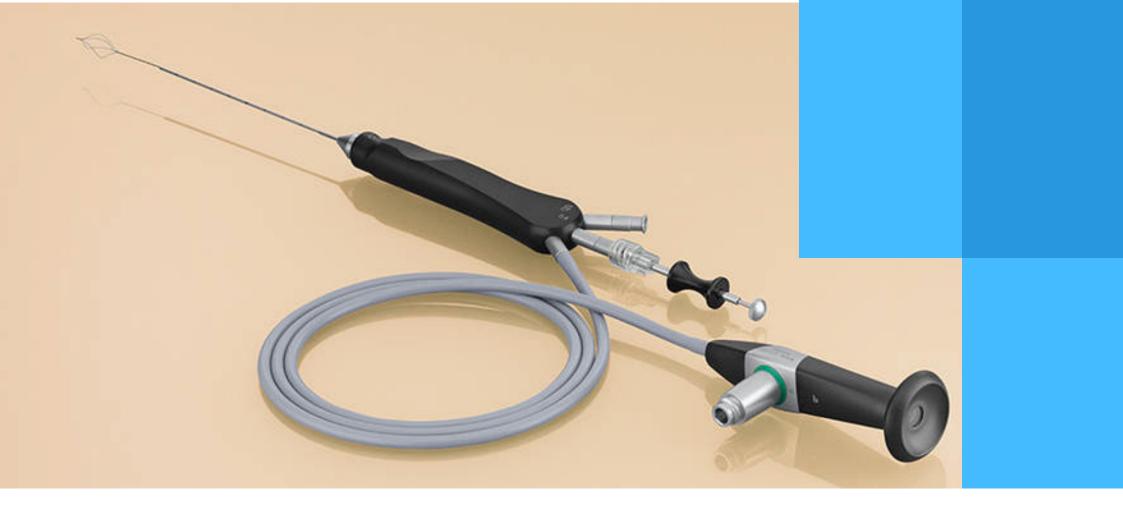

### KARL STORZ COMPLETE SIALENDOSCOPY SET

Salivary gland preserving, Non invasive surgical option for

- Submandibular and parotid stone
  - Recurrent parotitis
  - Other salivary gland disorders