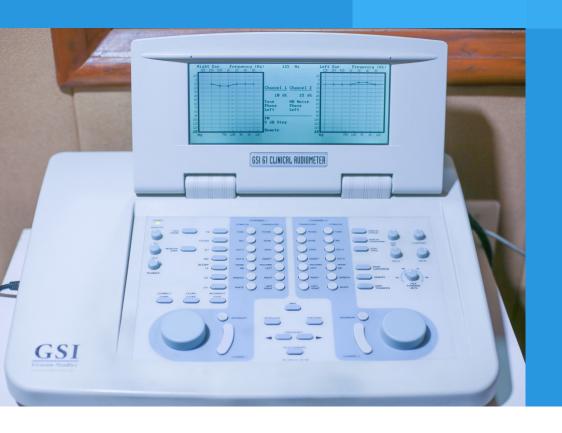

### **GSI 61 CLINICAL AUDIOMETER**

### DETERMINATION OF HEARING LEVELS

Air conduction response
Bone conduction response
Speech audiometry
Free field audiometry
Aided audiogram
Behaviour observation audiometry
Visual reinforcement audiometry