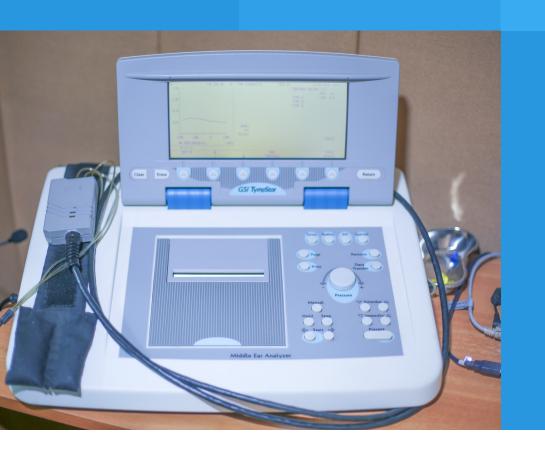

### **GSI TYMPSTAR MIDDLE EAR ANALYZER**

**DETERMINATION OF HEARING** 

Tympanometry Ipsilateral and contralateral stapedial reflexes
Electrically elicited stapedial reflex test (eSRT)