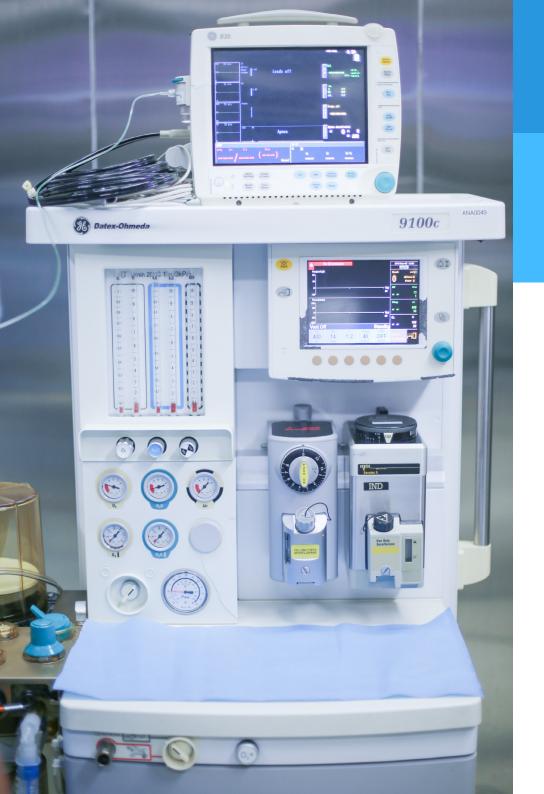

## GE9100 ANESTHESIA MACHINES

Performance and reliability from a global anesthesia partner.

GE9100c anesthesia machine has neonatal capabilities and ventilation modes that make it a choice for all types of surgeries