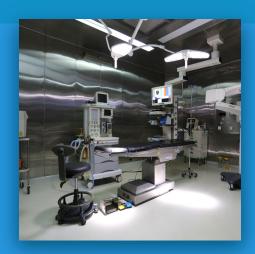

## CARL ZEISS OPERATING MICROSCOPES FOR SURGERIES (VARIO / MOVENA / PICO)

High image quality, resolution, colour fidelity and visualization Pioneering optical design & highly precise suspension system

### **CLARONAV NAVIENT NAVIGATION SYSTEM**

Endoscopic Sino-nasal surgeries & Anterior Skull Base surgeries

First in the country, to have installed the Canadian based Claronav navigation system used for high accuracy localising of lesions & tumors in skull base and for ensuring complete removal of benign and malignant lesions in sinonasal and skull base surgeries