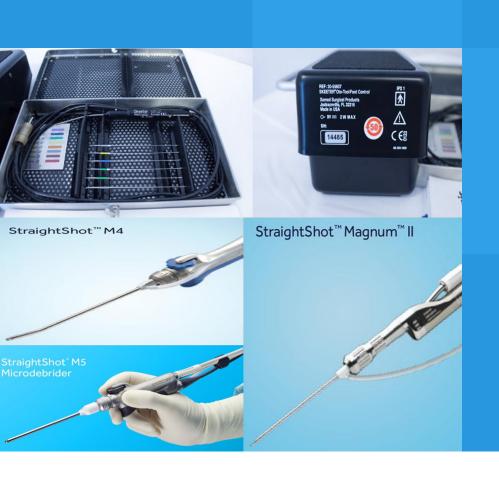

## MEDTRONIC IPC / XPS CONSOLES WITH INDIGO / VISAO HIGH SPEED DRILLS

FESS
ANTERIOR SKULL BASE SURGERIES
CSF RHINORRHOEA REPAIR

MASTOID SURGERIES
COCHLEAR IMPLANT
LATERAL SKULL BASE SURGERIES

MEDTRONIC SKEETER OTO TOOL
MEDTRONIC M2 / M4 / M5 MICRO DEBRIDER