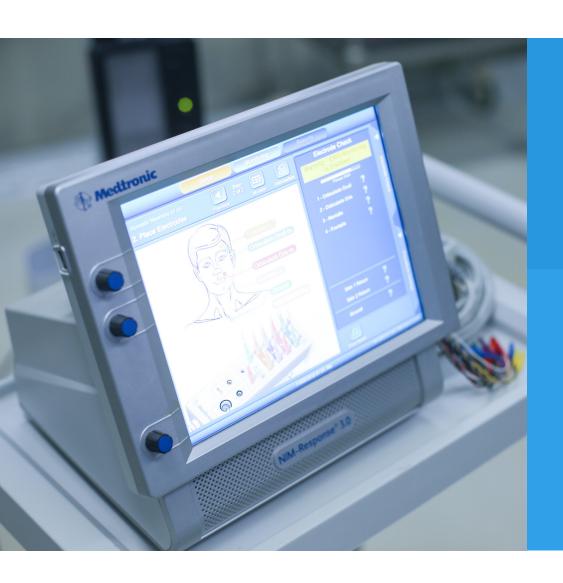

### **MEDTRONIC NIM 3.0 NERVE MONITOR**

Intraoperative Facial nerve/ Recurrent laryngeal nerve monitoring

Cochlear implantation Lateral skull base surgeries Parotid surgeries Thyroid surgeries