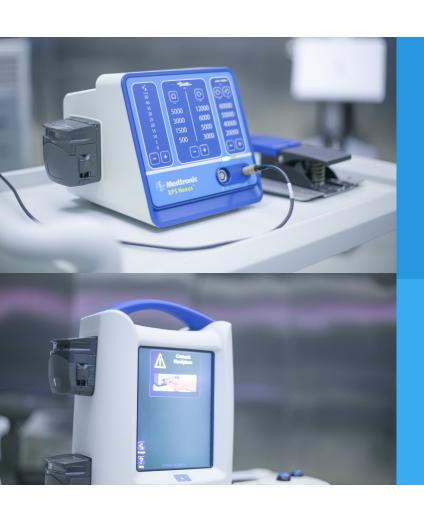

## MEDTRONIC IPC / XPS CONSOLES WITH INDIGO / VISAO HIGH SPEED DRILLS

FESS
ANTERIOR SKULL BASE SURGERIES
CSF RHINORRHOEA REPAIR

MASTOID SURGERIES
COCHLEAR IMPLANT
LATERAL SKULL BASE SURGERIES

MEDTRONIC SKEETER OTO TOOL
MEDTRONIC M2 / M4 / M5 MICRO DEBRIDER